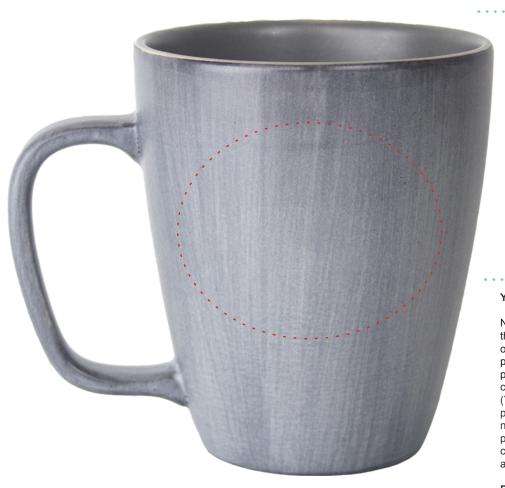

## Flow Mug XPS8750

**Art Approval Sheet** 

approvals@yourbrandcafe.com

**NOTE:** Colors here are specified to match Pantone colors, and may appear different on screen or a personal printer. Certain colors will appear lighter once printed on final product.