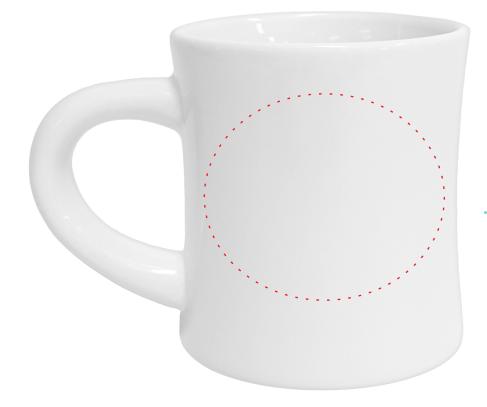

## **Diner Mug XPS8840** Art Approval Sheet

approvals@yourbrandcafe.com

**NOTE:** Colors here are specified to match Pantone colors, and may appear different on screen or a personal printer. Certain colors will appear lighter once printed on final product.