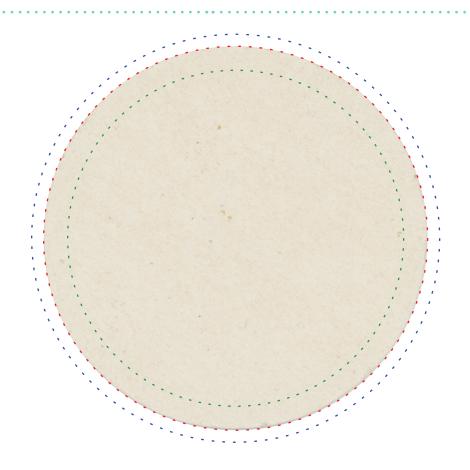

## ROUND COASTET

## **Art Approval Sheet**

approvals@yourbrandcafe.com



NOTE: Colors here are specified to match CMYK output, and may appear different on screen or a personal printer.

AF#



## YBC Proof Disclaimer:

It is the customer's responsibility to carefully review the proof provided by Your Brand seam due to movement when cup is formed. Please allow for 1mm of Café (YBC). Once the proof is approved, YBC will begin the printing process based on the approved proof. Any changes made by YBC are at the discretion of the art dept. and are made to improve print quality.YBC will not take responsibility for any errors on the design of the print once the proof is approved by the customer. Any changes made after the proof is approved may incur an additional fee.

- 1.Our printing process for full-wrap cups is a high-resolution, full color process known to verify the result due to printer calibration differences. as CMYK. PMS codes will be converted to CMYK at no charge. CMYK is