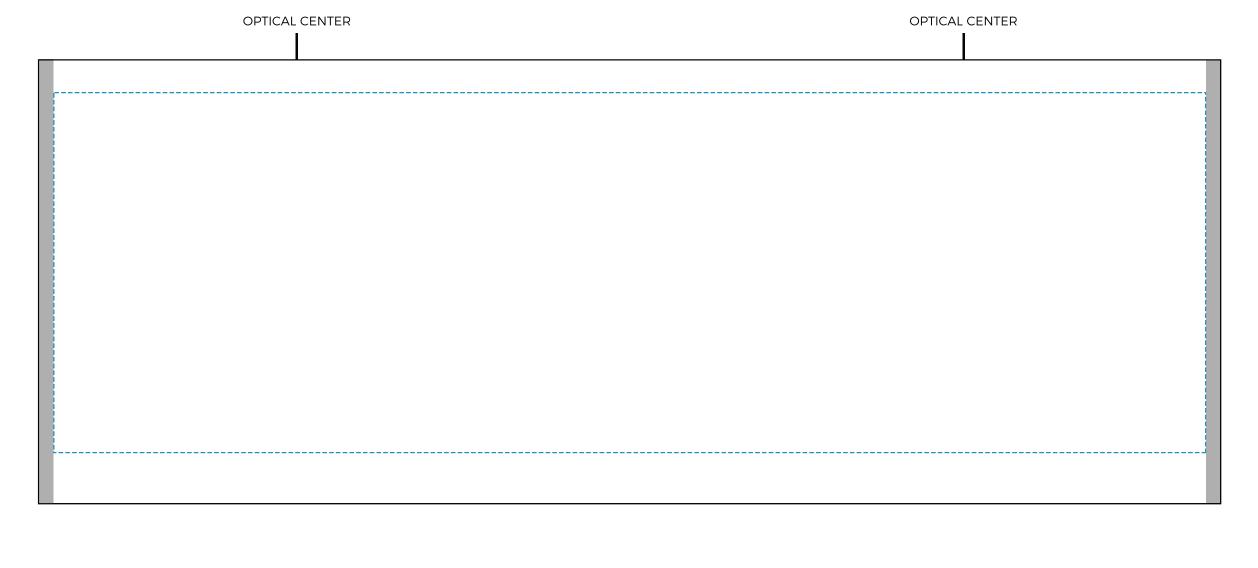

## **FULL ART AREA**

All art must fall within this boundary.

# **TEXT LIMITS**

Important aspects of your design need to fall within this boundary to the ensure best quality print.

### **BLEED AREA**

Art that falls within this area will not appear on your product.

## **OPTICAL CENTER LINE**

Line indicates the center of each side of your product.