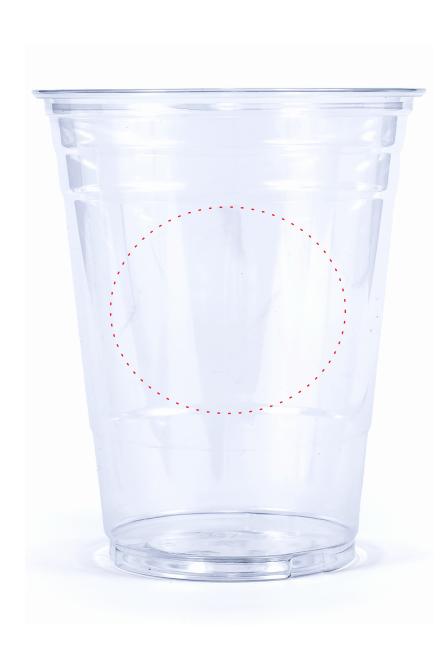

## **Art Concept Template** 16oz PET Clear Plastic Cup

**Printing Method:** DIRECT Print

Solid Coated Pantone Colors Only

**NOTE:** Colors here are specified to match Pantone colors, and may appear different on screen or a personal printer. Certain colors will appear lighter once printed on final product.

## **Art Setup Rules and Requirements:**

- 1. Artwork must be contained within the "Print Area", this area is indicated in red.
- 2. Clear cups allow for 4 colors total with a 3 color max on one side.
- 3. We recommend logos and text be supplied in vector format.
- 4. Embed all linked files/artwork within the Illustrator document. If you are unsure how to do this, simply provide each and every design element file separate from the template.
- 5. Outline text or supply the art department with the font files (.otf or .ttf)
- 6. Do not warp artwork or text.