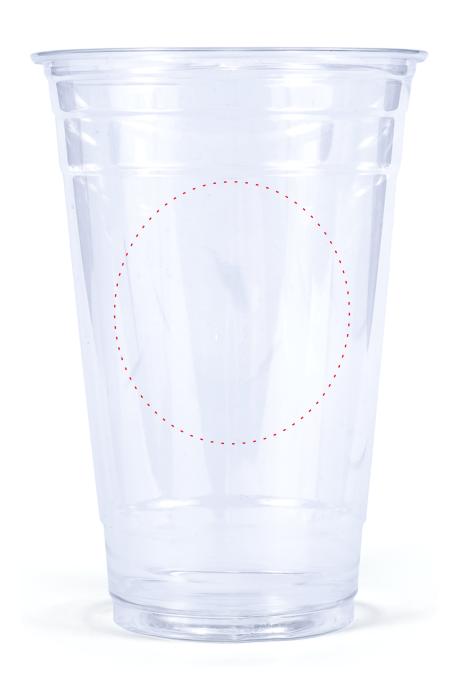

## Art Concept Template 24oz PET Clear Plastic Cup

**Printing Method:** DIRECT Print

Solid Coated Pantone Colors Only

**NOTE:** Colors here are specified to match Pantone colors, and may appear different on screen or a personal printer. Certain colors will appear lighter once printed on final product.

## **Art Setup Rules and Requirements:**

- 1. Artwork must be contained within the "Print Area", this area is indicated in red.
- 2. Clear cups allow for 4 colors total with a 3 color max on one side.
- 3. We recommend logos and text be supplied in vector format.
- 4. Embed all linked files/artwork within the Illustrator document. If you are unsure how to do this, simply provide each and every design element file separate from the template.
- 5. Outline text or supply the art department with the font files (.otf or .ttf)
- 6. Do not warp artwork or text.