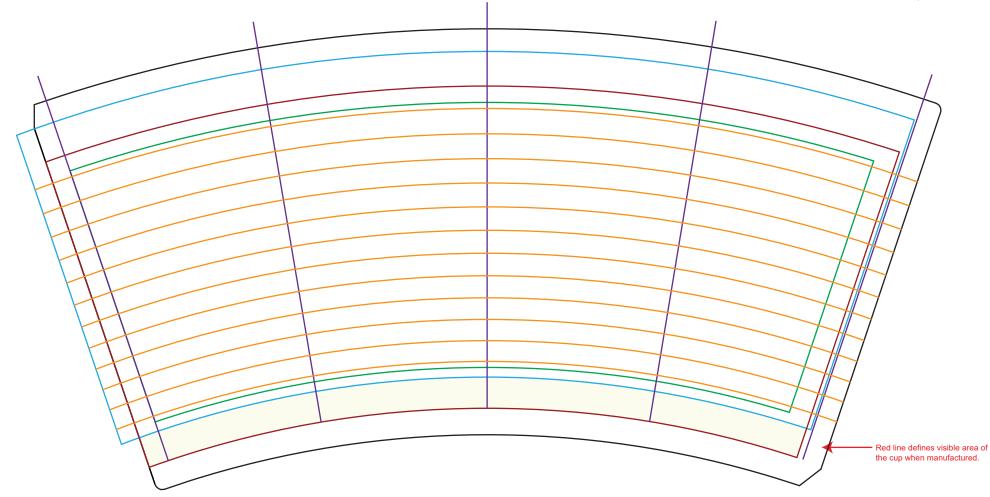

#### Art Setup Rules and Requirements:

1. All solid fill colors, patterns, and/or images intended to cover the available print surface must fill the entire full bleed area; this is outlined in blue. Please note that the manufacturer will make adjustments during preproduction to accommodate the print bleed if the supplied artwork does not meet the requirements.

If your background artwork is larger than the blue outline, please include the entire image. The art department may require that more image be provided during the official approval process.

2. Logos and other essential art/text must be contained within the essential area outlined in green.

2. Text smaller than 7pt might not be legible. Thickness of lines below 0.5pt might differ from screen appearance.

3. Bands of color running around the cup may not join correctly at the seam due to movement when cup is formed. Please allow for 1mm of movement up and down.

5. All single wall hot cups require a white band between the bottom of the cup and the design. This area is highlighted in light yellow on the template.

Please note that this is NOT an official proof. This template is only a guide to display the desired placement of the artwork elements. Each individual element or the artwork must be uploaded separately at the time of order. Any text used may require an uploaded font file.