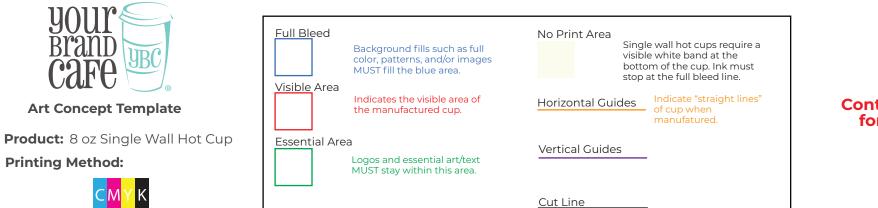

#### Art Setup Rules and Requirements:

1. All solid fill colors, patterns, and/or images intended to cover the available print surface must fill the entire full bleed area; this is outlined in blue. Please note that the manufacturer will make adjustments during preproduction to accommodate the print bleed if the supplied artwork does not meet the requirements.

If your background artwork is larger than the blue outline, please include the entire image. The art department may require that more image be provided during the official approval process.

2. Logos and other essential art/text must be contained within the essential area outlined in green.

#### **Other Facts To Consider:**

1. Our printing process for full-wrap cups is a high-resolution, full color process known as CMYK. PMS codes will be converted to CMYK at no charge. CMYK is very accurate, but there are some colors not as accurate as others such as bright oranges and some teals.

5. All single wall hot cups require a white band between the bottom of the cup and the design. This area is highlighted in light yellow on the template.

Please note that this is NOT an official proof. This template is only a guide to display the desired placement of the artwork elements. Each individual element or the artwork must be uploaded separately at the time of order. Any text used may require an uploaded font file.