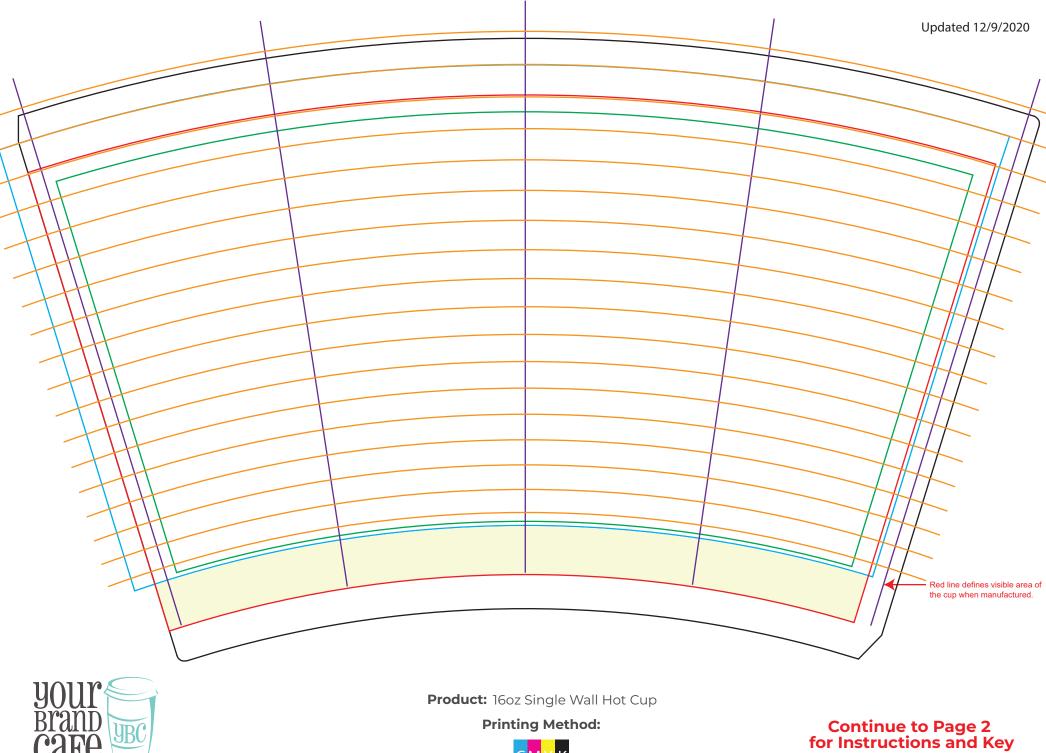

# 16oz Single Wall Hot Cup Art Concept Template

#### Art Setup Rules and Requirements:

1. All solid fill colors, patterns, and/or images intended to cover the available print surface must fill the entire full bleed area; this is outlined in blue. Please note that the manufacturer will make adjustments during preproduction to accommodate the print bleed if the supplied artwork does not meet the requirements.

If your background artwork is larger than the blue outline, please include the entire image. The art department may require that more image be provided during the official approval process.

2. Logos and other essential art/text must be contained within the essential area outlined in green.

4. We recommend logos and text be vector format. Images provided must be high resolution (300dpi) and at least 11" X 6".

5. Embed all linked files/artwork within the Illustrator document. If you are unsure how to do this, simply provide each and every design element file separate from the template.

5. All single wall hot cups require a white band between the bottom of the cup and the design. This area is highlighted in light yellow on the template.

Please note that this is NOT an official proof. This template is only a guide to display the desired placement of the artwork elements. Each individual element or the artwork must be uploaded separately at the time of order. Any text used may require an uploaded font file.