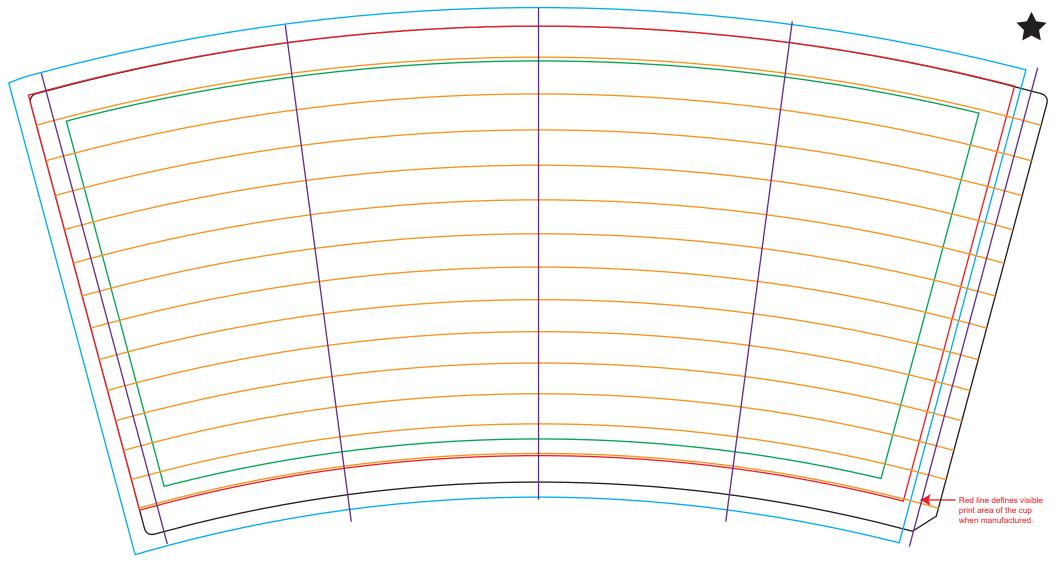

**Art Concept Template** 

**Product:** 16oz Double Wall Hot Cup

**Printing Method:** 

| Background fills such as full color, patterns, and/or images MUST fill the blue area. | Horizontal Guides                                                                                                                            | Indicate "straight lines"  of cup when manufatured.                                                                                                      |
|---------------------------------------------------------------------------------------|----------------------------------------------------------------------------------------------------------------------------------------------|----------------------------------------------------------------------------------------------------------------------------------------------------------|
| Indicates the visible area of the manufactured cup.                                   | Vertical Guides                                                                                                                              | -                                                                                                                                                        |
| a<br>Logos and essential art/text<br>MUST stay within this area.                      | Cut Line                                                                                                                                     | -                                                                                                                                                        |
|                                                                                       | color, patterns, and/or images MUST fill the blue area.  Indicates the visible area of the manufactured cup.  a Logos and essential art/text | color, patterns, and/or images MUST fill the blue area.  Indicates the visible area of the manufactured cup.  Vertical Guides  Vertical Guides  Cut Line |

# **16oz Double Wall Hot Cup Art Concept Template**

## **Art Setup Rules and Requirements:**

- 1. All solid fill colors, patterns, and/or images intended to cover the available print surface must fill the entire full bleed area; this is outlined in blue. Please note that the manufacturer will make adjustments during preproduction to accommodate the print bleed if the supplied artwork does not meet the requirements.
- If your background artwork is larger than the blue outline, please include the entire image. The art department may require that more image be provided during the official approval process.
- 2. Logos and other essential art/text must be contained within the essential area outlined in green.
- 4. We recommend logos and text be vector format. Images provided must be high resolution (300dpi) and at least 11" X 6".
- 5. Embed all linked files/artwork within the Illustrator document. If you are unsure how to do this, simply provide each and every design element file separate from the template.
- 6. Outline text or supply the art department with the font files (.otf or .ttf)
- 7. Do not warp artwork or text.