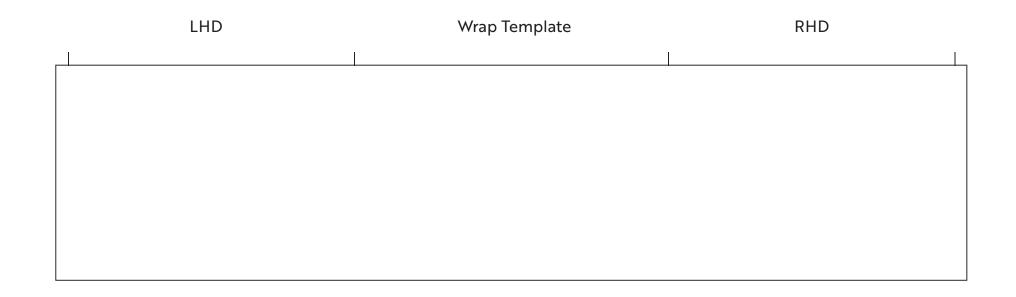

# **FULL ART AREA** this boundary.

All art must fall within

#### NOTE

LHD: The side that faces a left-handed drinker. RHD: The side that faces a right-handed drinker. Considered the front unless otherwise specified.