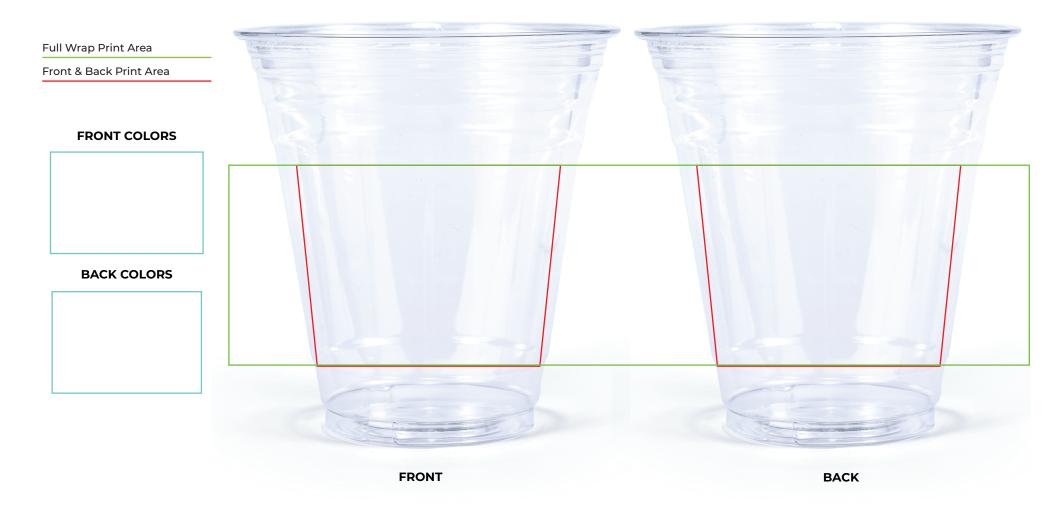

## **Art Setup Rules and Requirements:**

1. Logos and other essential art/text must be contained within the essential area outlined in green. The general spaces considered the front and back print area to the cup are outlined in red.

2. We recommend logos and text be vector format. Images provided must be high resolution (300dpi).

4. Embed all linked files/artwork within the Illustrator document. If you are unsure how to do this, simply provide each and every design element file separate from the template.