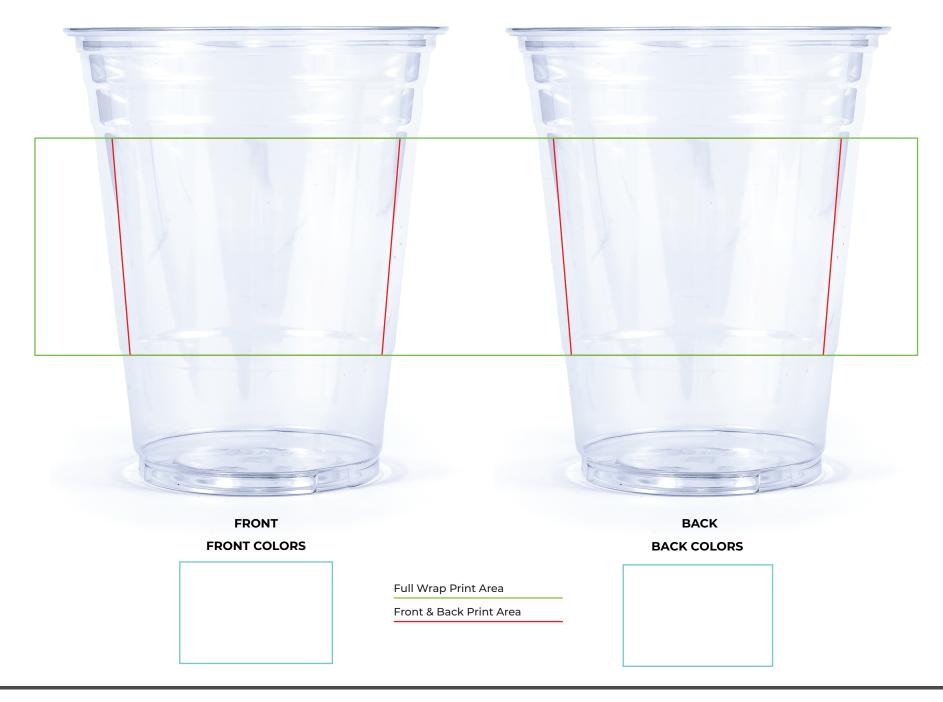

## Art Setup Rules and Requirements:

1. Logos and other essential art/text must be contained within the essential area outlined in green. The general spaces considered the front and back print area to the cup are outlined in red.

2. Text smaller than 7pt might not be legible. Thickness of lines below 0.5pt might differ from screen appearance.

3. Bands of color running around the cup may not join correctly at the seam due to movement when cup is formed. Please allow for 1mm of movement up and down.