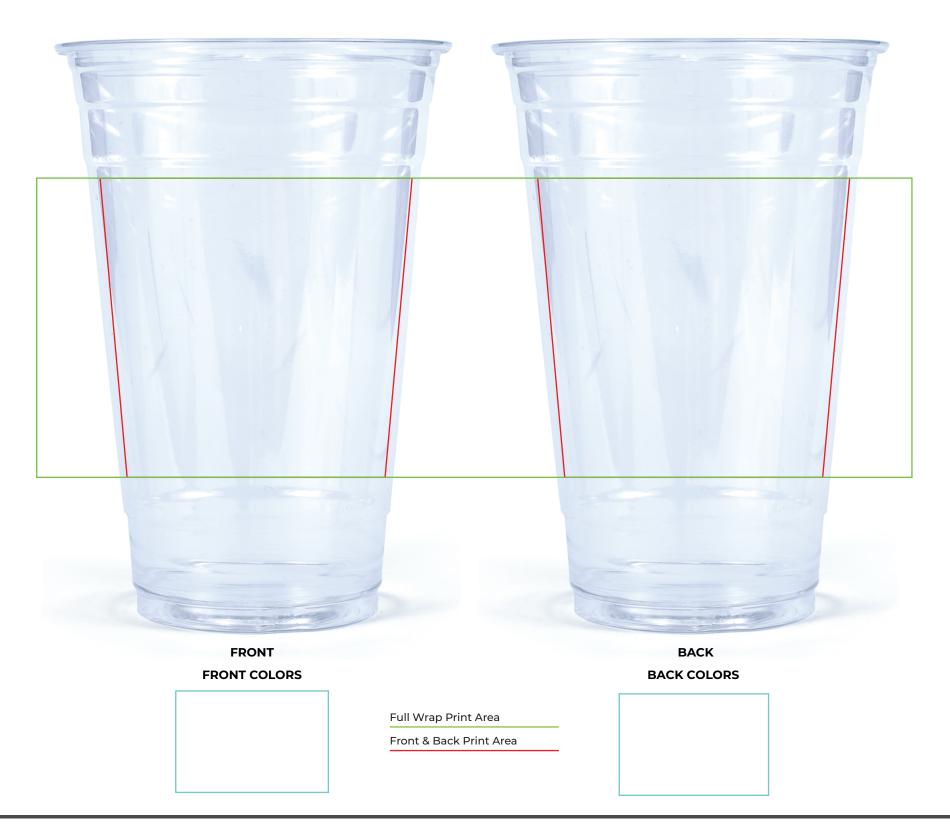

## **Art Setup Rules and Requirements:**

- 1. Logos and other essential art/text must be contained within the essential area outlined in green. The general spaces considered the front and back print area to the cup are outlined in red.
- 2. We recommend logos and text be vector format. Images provided must be high resolution (300dpi).
- 4. Embed all linked files/artwork within the Illustrator document. If you are unsure how to do this, simply provide each and every design element file separate from the template.
- 5. Outline text or supply the art department with the font files (.otf or .ttf)
- 6. Do not warp artwork or text.
- 7. Not all art works well when reversed. Please keep in mind that if you request your art with the logo as empty space on a color field, small details can be lost when it goes to print. Any changes made to the art is to achieve a better printing quality.
- 8. The manufacturer is not responsible for obtaining copyrights of the designs involved in printing.
- 9. Movement to within 1/25 of an inch can be expected.

Please note that this is NOT an official proof. This template is only a guide to display the desired placement of the artwork elements. Each individual element or the artwork must be uploaded separately at the time of order. Any text used may require an uploaded font file.