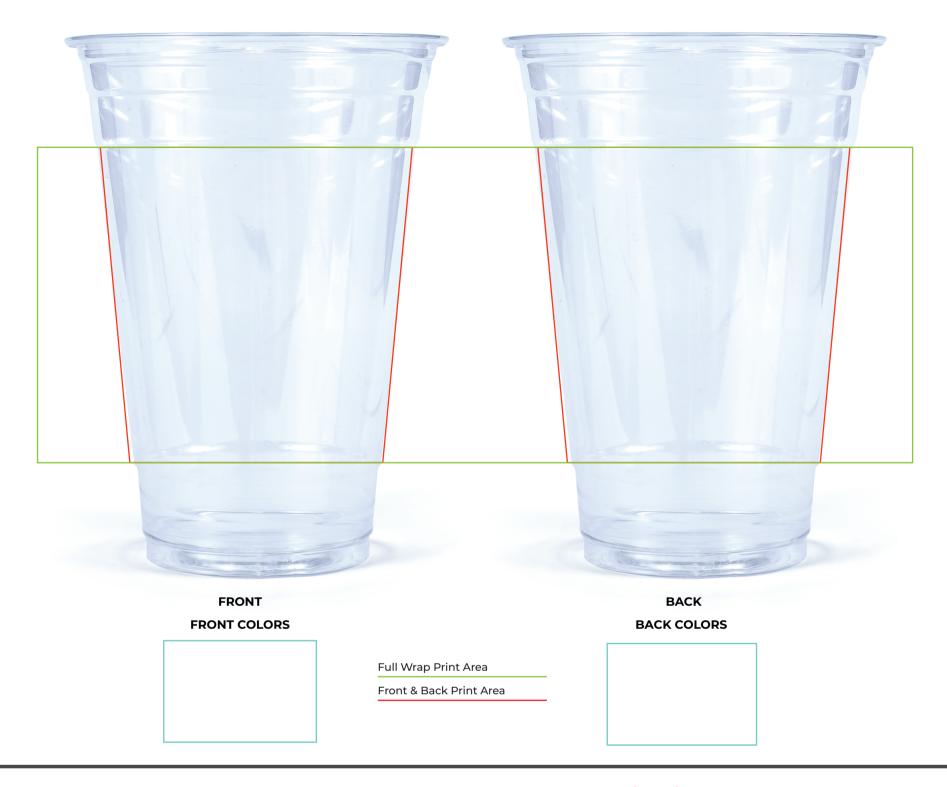

### **Art Setup Rules and Requirements:**

- 1. Logos and other essential art/text must be contained within the essential area outlined in green. The general spaces considered the front and back print area to the cup are outlined in red.
- 2. We recommend logos and text be vector format. Images provided must be high resolution (300dpi).
- 4. Embed all linked files/artwork within the Illustrator document. If you are unsure how to do this, simply provide each and every design element file separate from the template.
- 5. Outline text or supply the art department with the font files (.otf or .ttf)
- 6. Do not warp artwork or text.
- 7. Not all art works well when reversed. Please keep in mind that if you request your art with the logo as empty space on a color field, small details can be lost when it goes to print. Any changes made to the art is to achieve a better printing quality.
- 8. The manufacturer is not responsible for obtaining copyrights of the designs involved in printing.
- 9. Movement to within 1/25 of an inch can be expected.