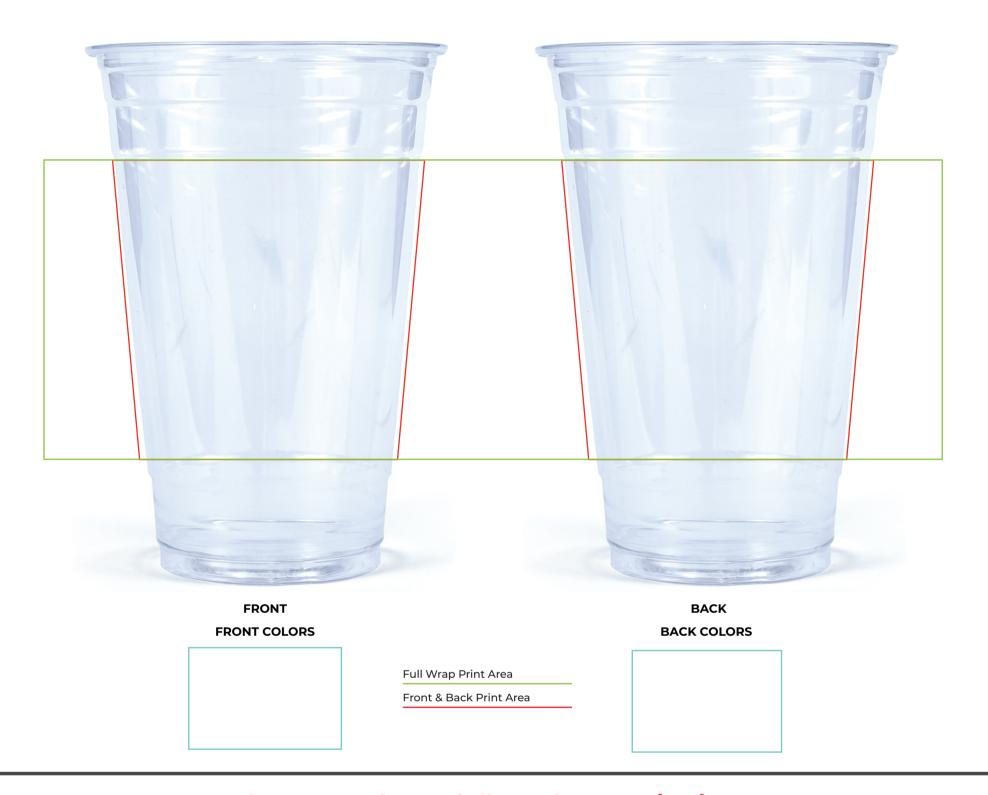

### **Art Setup Rules and Requirements:**

- 1. Logos and other essential art/text must be contained within the essential area outlined in green. The general spaces considered the front and back print area to the cup are outlined in red.
- 2. We recommend logos and text be vector format. Images provided must be high resolution (300dpi).
- 4. Embed all linked files/artwork within the Illustrator document. If you are unsure how to do this, simply provide each and every design element file separate from the template.
- 5. Outline text or supply the art department with the font files (.otf or .ttf)
- 6. Do not warp artwork or text.
- 7. Not all art works well when reversed. Please keep in mind that if you request your art with the logo as empty space on a color field, small details can be lost when it goes to print. Any changes made to the art is to achieve a better printing quality.
- 8. The manufacturer is not responsible for obtaining copyrights of the designs involved in printing.
- 9. Movement to within 1/25 of an inch can be expected.