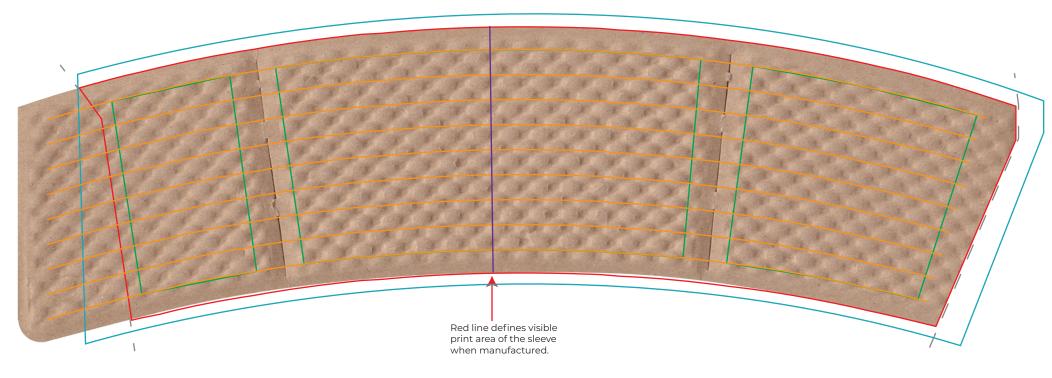

Dimpled Kraft Sleeve

## **Dimpled Kraft Sleeve Art Concept Template**

### **Art Setup Rules and Requirements:**

- 1. All solid fill colors, patterns, and/or images intended to cover the available print surface must fill the entire full bleed area; this is outlined in blue. Please note that the manufacturer will make adjustments during preproduction to accommodate the print bleed if the supplied artwork does not meet the requirements. If your background artwork is larger than the blue outline, please include the entire image. The art department may require that more image be provided during the official approval process.
- 2. Logos and other essential art/text must be contained within the essential area outlined in green.
- 4. We recommend logos and text be vector format. Images provided must be high resolution (300dpi) and at least 11" X 6".
- 5. Embed all linked files/artwork within the Illustrator document. If you are unsure how to do this, simply provide each and every design element file separate from the template.
- 6. Outline text or supply the art department with the font files (.otf or .ttf)
- 7. Do not warp artwork or text.

#### **Other Facts To Consider:**

- 1. Our printing process for full-wrap sleeves is a high-resolution, full color process known as CMYK. PMS codes will be converted to CMYK at no charge. CMYK is very accurate, but there are some colors not as accurate as others such as bright oranges and some teals.
- 2. Text smaller than 7pt might not be legible. Thickness of lines below 0.5pt might differ from screen appearance.
- 3. Bands of color running horizontally around the sleeve may not join correctly at the seam due to movement when the sleeve is formed. Please allow for 1mm of movement up and down.
- 4. If you are viewing this PDF on a computer screen, please be aware the colors you are seeing may not be accurate to the final printed product. Many factors can affect the accuracy including: screen quality, calibration, RGB screen representation. Please also do not print off the PDF on your printer and expect any accuracy in color. There is no way to verify the result due to printer calibration differences.
- 5. Cracking of the ink around the cutline or visible area may occur with full bleed printing.