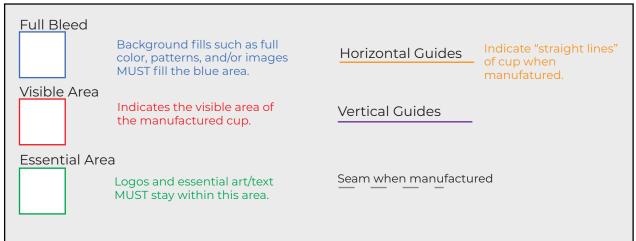

### **Art Setup Rules and Requirements:**

- 1. All solid fill colors, patterns, and/or images intended to cover the available print surface must fill the entire full bleed area; this is outlined in blue. Please note that the manufacturer will make adjustments during preproduction to accommodate the print bleed if the supplied artwork does not meet the requirements. If your background artwork is larger than the blue outline, please include the entire image. The art department may require that more image be provided during the official approval process.
- 2. Logos and other essential art/text must be contained within the essential area outlined in green.
- 4. We recommend logos and text be vector format. Images provided must be high resolution (300dpi) and at least 11" X 6".
- 5. Embed all linked files/artwork within the Illustrator document. If you are unsure how to do this, simply provide each and every design element file separate from the template.
- 6. Outline text or supply the art department with the font files (.otf or .ttf)
- 7. Do not warp artwork or text.

#### **Other Facts To Consider:**

- 1. Our printing process for full-wrap sleeves is a high-resolution, full color process known as CMYK. PMS codes will be converted to CMYK at no charge. CMYK is very accurate, but there are some colors not as accurate as others such as bright oranges and some teals.
- 2. Text smaller than 7pt might not be legible. Thickness of lines below 0.5pt might differ from screen appearance.
- 3. Bands of color running horizontally around the sleeve may not join correctly at the seam due to movement when the sleeve is formed. Please allow for 1mm of movement up and down.
- 4. If you are viewing this PDF on a computer screen, please be aware the colors you are seeing may not be accurate to the final printed product. Many factors can affect the accuracy including: screen quality, calibration, RGB screen representation. Please also do not print off the PDF on your printer and expect any accuracy in color. There is no way to verify the result due to printer calibration differences.
- 5. Cracking of the ink around the cutline or visible area may occur with full bleed printing.