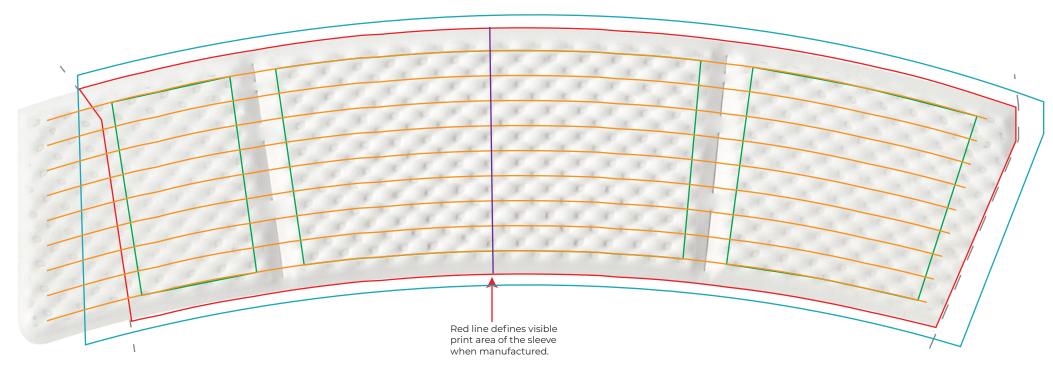

#### Art Setup Rules and Requirements:

1. All solid fill colors, patterns, and/or images intended to cover the available print surface must fill the entire full bleed area; this is outlined in blue. Please note that the manufacturer will make adjustments during preproduction to accommodate the print bleed if the supplied artwork does not meet the requirements. If your background artwork is larger than the blue outline, please

include the entire image. The art department may require that more image be provided during the official approval process.

2. Logos and other essential art/text must be contained within the essential area outlined in green.

4. We recommend logos and text be vector format. Images provided must be high resolution (300dpi) and at least 11" X 6".

5. Embed all linked files/artwork within the Illustrator document. If you are unsure how to do this, simply provide each and every design element file separate from the template.