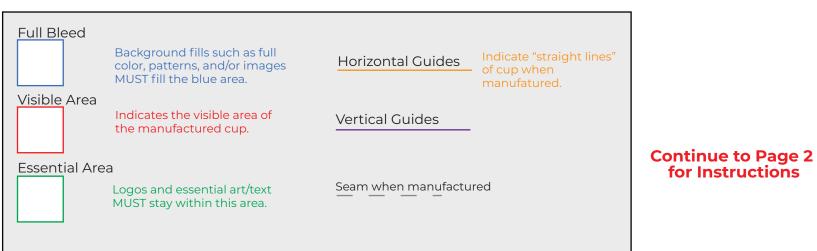

#### Art Setup Rules and Requirements:

1. All solid fill colors, patterns, and/or images intended to cover the available print surface must fill the entire full bleed area; this is outlined in blue. Please note that the manufacturer will make adjustments during preproduction to accommodate the print bleed if the supplied artwork does not meet the requirements. If your background artwork is larger than the blue outline, please

include the entire image. The art department may require that more image be provided during the official approval process.

2. Logos and other essential art/text must be contained within the essential area outlined in green.

4. We recommend logos and text be vector format. Images provided must be high resolution (300dpi) and at least 11" X 6".

5. Embed all linked files/artwork within the Illustrator document. If you are unsure how to do this, simply provide each and every design element file separate from the template.