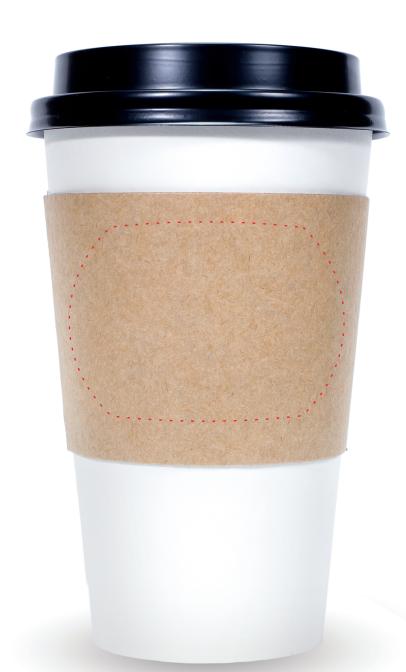

# **Art Concept Template**Corrugated Kraft Sleeve

#### **Art Setup Rules and Requirements:**

Artwork must be contained within the "Print Area", this area is indicated in red. Corrugated Kraft sleeves allow for up to 2 colors MAX, front only.

We recommend logos and text be supplied in vector format.